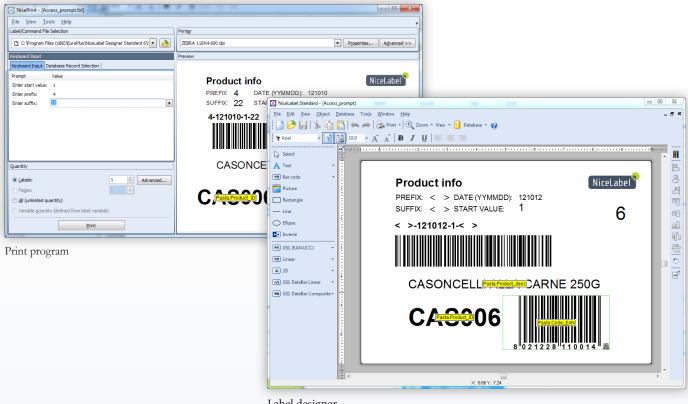

### Industrial labeling made easy

The easiest way to connect labels with your existing database

Label designer

#### Connect to your existing databases

You already have your label data in a database; why not use it to improve your labeling? Rather than create lots of near identical labels, design a few templates and connect them to your existing data.

#### Easy printing for your operators

The NicePrint module gives non-technical users an easy "point and click" label printing interface without them ever having to see a label design program.

#### Easily create concatenated variables

Designer Standard supports serial numbers, prompts, date/time stamps, linked fields, expressions and database. Expressions allow you to concatenate and manipulate fields and create composite variables such as serial numbers (decimal counting).